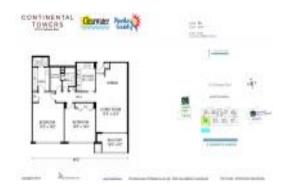

### **Unit Information**

MLS Number: U8194341 Status: ACTIVE Size: 1,409 Sq ft.

Bedrooms: 2 Full Bathrooms: 2 0 Half Bathrooms:

Assigned, Covered, Ground Level, Guest, Parking Spaces:

Reserved Water

View: \$795,000 List Price: List PPSF: \$564