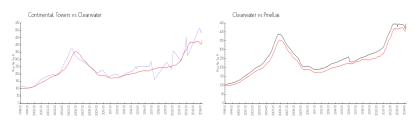

#### **Market Information**

Continental Towers: \$485/sq. ft. Clearwater: \$430/sq. ft. Clearwater: \$430/sq. ft. Pinellas: \$417/sq. ft.