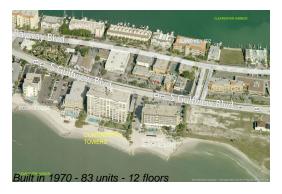

# **Building Information**

Number of units: 83 Number of active listings for rent: 0 Number of active listings for sale: 4 Building inventory for sale: 4% Number of sales over the last 12 months: 3 Number of sales over the last 6 months: Number of sales over the last 3 months:

# **Building Association Information**

**Continental Towers** 675 S Gulfview Blvd Clearwater Beach, FL 33767 (727) 447-3903