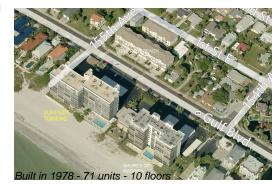

## **Unit 307 - Surfside Tower**

307 - 15462 Gulf Blvd, Madeira Beach, FL, Pinellas 33708

### **Building Information**

Number of units: 71
Number of active listings for rent: 0
Number of active listings for sale: 1
Building inventory for sale: 1%
Number of sales over the last 12 months: 4
Number of sales over the last 6 months: 3
Number of sales over the last 3 months: 1