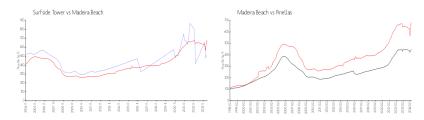

# **Market Information**

Surfside Tower: \$506/sq. ft. Madeira Beach: \$680/sq. ft. Madeira Beach: \$680/sq. ft. Pinellas: \$419/sq. ft.