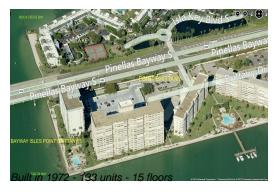

# Unit 1010 - Bayway Isles Point Brittany 5

1010 - 5220 Brittany Dr S, St Petersburg, FL, Pinellas 33715

#### **Building Information**

Number of units: 133
Number of active listings for rent: 0
Number of active listings for sale: 11
Building inventory for sale: 8%
Number of sales over the last 12 months: 11
Number of sales over the last 6 months: 3
Number of sales over the last 3 months: 0