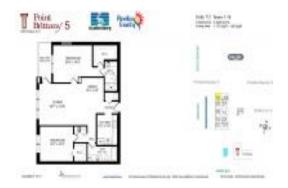

# Unit 1010 - Bayway Isles Point Brittany 5

1010 - 5220 Brittany Dr S, St Petersburg, FL, Pinellas 33715

#### **Unit Information**

 MLS Number:
 U8196050

 Status:
 Active

 Size:
 1,175 Sq ft.

Bedrooms: 2 Full Bathrooms: 2 Half Bathrooms: 0

Parking Spaces: Assigned,Open

 View:
 Water

 Rental Price:
 \$2,500