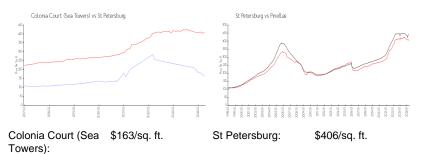

#### **Market Information**

Pinellas:

\$423/sq. ft.

# **Inventory for Sale**

St Petersburg:

Colonia Court (Sea Towers) 5% St Petersburg 3% Pinellas 3%

## Avg. Time to Close Over Last 12 Months

\$406/sq. ft.

Colonia Court (Sea Towers) 152 days St Petersburg 68 days Pinellas 64 days