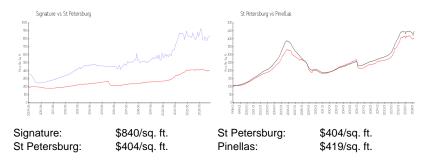

## **Market Information**

#### **Inventory for Sale**

| Signature     | 6% |
|---------------|----|
| St Petersburg | 4% |
| Pinellas      | 3% |

# Avg. Time to Close Over Last 12 Months

| Signature     | 81 days |
|---------------|---------|
| St Petersburg | 66 days |
| Pinellas      | 62 days |