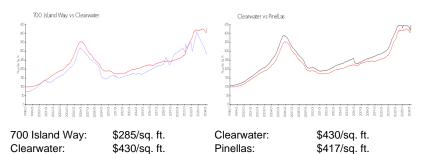

TIVE

 Size:
 1,930 Sq ft.

Bedrooms: 2 Full Bathrooms: 2 Half Bathrooms: 0

Parking Spaces: Assigned, Circular Driveway, Covered,

Driveway, Guest

View: City, Tennis Court, Trees/Woods, Water

List Price: \$505,000 List PPSF: \$262

# **Building Information**

Number of units: 61
Number of active listings for rent: 0
Number of active listings for sale: 7
Building inventory for sale: 11%
Number of sales over the last 12 months: 1
Number of sales over the last 6 months: 0
Number of sales over the last 3 months: 0





## **Building Association Information**

700 Island Way Association Inc, 700 Island Way Clearwater, FL 33767 Phone: (727) 461-5532

## **Recent Sales**

 Unit #
 Size
 Closing Date
 Sale Price
 PPSF

 1001
 1,235 sq ft
 Oct 2023
 \$365,000
 \$296

### **Market Information**



# **Inventory for Sale**

700 Island Way 11% Clearwater 4% Pinellas 3%

### Avg. Time to Close Over Last 12 Months

700 Island Way 129 days
Clearwater 60 days
Pinellas 60 days