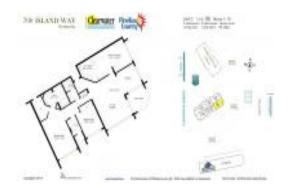

# **Unit 706 - 700 Island Way**

706 - 700 Island Wy, Clearwater, FL, Pinellas 33767

### **Unit Information**

 MLS Number:
 U8197176

 Status:
 ACTIVE

 Size:
 1,930 Sq ft.

Bedrooms: 2 Full Bathrooms: 2 Half Bathrooms: 0

Parking Spaces: Assigned, Circular Driveway, Covered,

Driveway, Guest

View: City, Tennis Court, Trees/Woods, Water