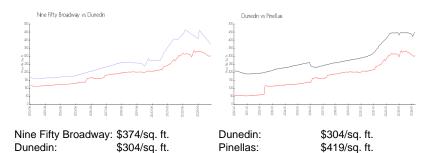

# **Unit 103 - Nine Fifty Broadway**

103 - 950 Broadway St, Dunedin, FL, Pinellas 34698

#### **Unit Information**

 MLS Number:
 U8197293

 Status:
 ACTIVE

 Size:
 1,005 Sq ft.

Bedrooms: 2 Full Bathrooms: 2 Half Bathrooms: 0

Parking Spaces:
View:
City, Garden
Rental Price:
\$2,800
List PPSF:
\$3

### **Building Information**

Number of units:24Number of active listings for rent:0Number of active listings for sale:1Building inventory for sale:4%Number of sales over the last 12 months:2Number of sales over the last 6 months:0Number of sales over the last 3 months:0





#### **Market Information**



## **Inventory for Sale**

Nine Fifty Broadway 4%
Dunedin 3%
Pinellas 3%

## Avg. Time to Close Over Last 12 Months

Nine Fifty Broadway
Dunedin
60 days
Pinellas
62 days