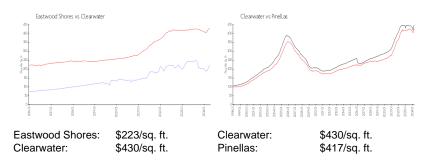

## **Inventory for Sale**

| Eastwood Shores | 3% |
|-----------------|----|
| Clearwater      | 4% |
| Pinellas        | 3% |

### Avg. Time to Close Over Last 12 Months

Eastwood Shores Clearwater Pinellas 41 days 60 days 60 days