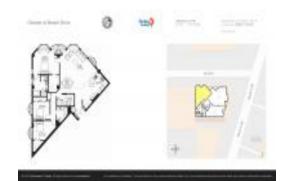

# Unit 12-C - Cloister of Beach Drive

12-C - 288 Beach Dr NE, St Petersburg, FL, Pinellas 33701

#### **Unit Information**

 MLS Number:
 U8198057

 Status:
 ACTIVE

 Size:
 2,065 Sq ft.

Bedrooms: 3
Full Bathrooms: 2
Half Bathrooms: 0

Parking Spaces: Assigned, Covered, Deeded, Garage Door

Opener, Ground Level, Under Building

 View:
 Water

 List Price:
 \$1,450,000

 List PPSF:
 \$702