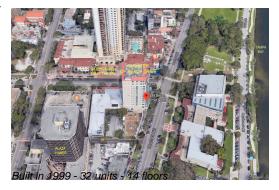

# Unit 12-C - Cloister of Beach Drive

12-C - 288 Beach Dr NE, St Petersburg, FL, Pinellas 33701

## **Building Information**

Number of units:32Number of active listings for rent:0Number of active listings for sale:3Building inventory for sale:9%Number of sales over the last 12 months:0Number of sales over the last 6 months:0Number of sales over the last 3 months:0

### **Building Association Information**

Cloisters Of Beach Drive Condominium Association Inc. 288 Beach Dr NE St Petersburg FL33701

Phone: (727) 895-3366

https://www.associationvoice.com/page/253~4108/About-The-Cloisters-on-Beach-Driv