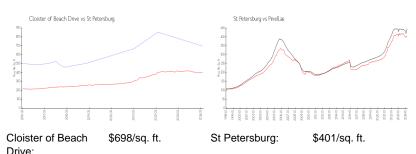

### **Market Information**

Pinellas:

\$417/sq. ft.

## Avg. Time to Close Over Last 12 Months

\$401/sq. ft.

Cloister of Beach Drive n/a
St Petersburg 66 days
Pinellas 62 days