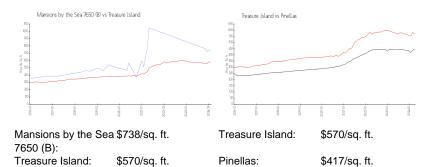

## **Inventory for Sale**

Mansions by the Sea 7650 (B) 3% Treasure Island 5% Pinellas 3%