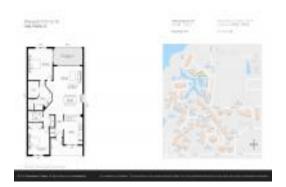

# Unit 11660 Shipwatch Dr # 1443 - Shipwatch

11660 Shipwatch Dr # 1443 - 11500-11730 Shipwatch Dr, Largo, FL, Pinellas 33774

#### **Unit Information**

 MLS Number:
 U8199750

 Status:
 ACTIVE

 Size:
 1,235 Sq ft.

Bedrooms: 2 Full Bathrooms: 2 Half Bathrooms: 0

Parking Spaces: Garage Door Opener

View: Tennis Court, Trees/Woods, Water

List Price: \$546,500 List PPSF: \$443