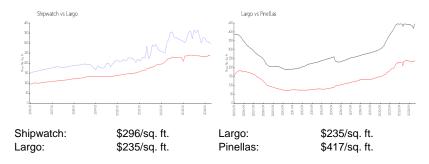

#### **Market Information**

## **Inventory for Sale**

| Shipwatch | 4% |
|-----------|----|
| Largo     | 2% |
| Pinellas  | 3% |

#### Avg. Time to Close Over Last 12 Months

Shipwatch 91 days

Largo 46 days Pinellas 60 days