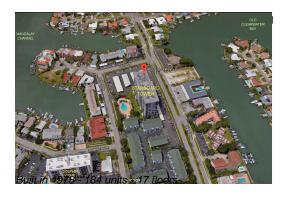

# **Unit 811 - Starboard Tower Clipper Cove**

811 - 400 Island Wy, Clearwater, FL, Pinellas 33767

## **Building Information**

Number of units: 184
Number of active listings for rent: 0
Number of active listings for sale: 11
Building inventory for sale: 5%
Number of sales over the last 12 months: 7
Number of sales over the last 6 months: 5
Number of sales over the last 3 months: 4

# **Building Association Information**

Clipper Cove Condominiums Address: 400 Island Way, Clearwater, FL 33767 Phone: +1 727-446-6014