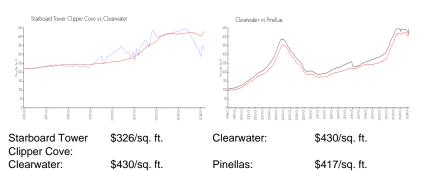

#### **Market Information**

### **Inventory for Sale**

Starboard Tower Clipper Cove 6% Clearwater 4% Pinellas 3%

#### Avg. Time to Close Over Last 12 Months

Starboard Tower Clipper Cove 41 days Clearwater 60 days

Pinellas 60 days