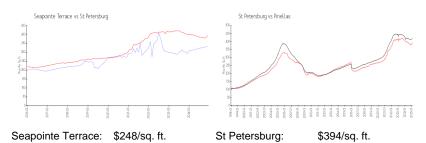

### **Market Information**

\$404/sq. ft.

St Petersburg: \$394/sq. ft. Pinellas: