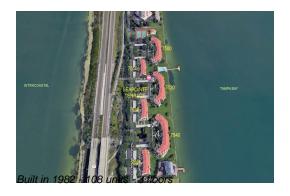

# **Unit T-18 - Seapointe Terrace**

T-18 - 7500 Sunshine Skyway Ln S, St Petersburg, FL, Pinellas 33711

#### **Building Information**

Number of units: 108
Number of active listings for rent: 0
Number of active listings for sale: 12
Building inventory for sale: 11%
Number of sales over the last 12 months: 2
Number of sales over the last 6 months: 1
Number of sales over the last 3 months: 1

### **Building Association Information**

Seapointe Terrace Address: 7520 Sunshine Skyway Ln S, St. Petersburg, FL 33711