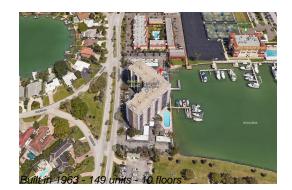

# Unit 812 - Paradise Island Towers

812 - 10355 Paradise Blvd, Treasure Island, FL, Pinellas 33706

# **Building Information**

| Number of units:                         | 149 |
|------------------------------------------|-----|
| Number of active listings for rent:      | 0   |
| Number of active listings for sale:      | 14  |
| Building inventory for sale:             | 9%  |
| Number of sales over the last 12 months: | 7   |
| Number of sales over the last 6 months:  | 4   |
| Number of sales over the last 3 months:  | 4   |