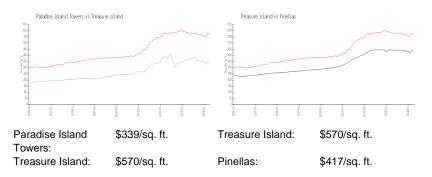

# **Inventory for Sale**

| Paradise Island Towers | 9%  |
|------------------------|-----|
| Treasure Island        | 5%  |
| Pinellas               | 3%  |
| 1 mondo                | 0,0 |