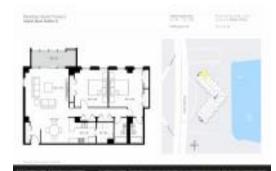

# **Unit Information**

| MLS Number:                                           | U8201585                                                      |
|-------------------------------------------------------|---------------------------------------------------------------|
| Status:                                               | ACTIVE                                                        |
| Size:                                                 | 1,240 Sq ft.                                                  |
| Bedrooms:                                             | 2                                                             |
| Full Bathrooms:<br>Half Bathrooms:<br>Parking Spaces: | 2<br>0<br>Assigned, Common, Covered, Guest,<br>Under Building |
| View:                                                 | City, Golf Course, Water                                      |
| List Price:                                           | \$465,900                                                     |
| List PPSF:                                            | \$376                                                         |