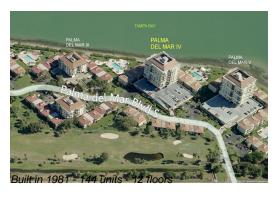

# **Building Information**

Number of units: 144
Number of active listings for rent: 0
Number of active listings for sale: 6
Building inventory for sale: 4%
Number of sales over the last 12 months: 4
Number of sales over the last 6 months: 1
Number of sales over the last 3 months: 0