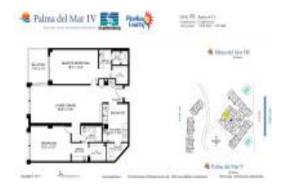

# Unit 505 - Palma del Mar IV

505 - 6322 Palma Del Mar Blvd S, St Petersburg, FL, Pinellas 33715

#### **Unit Information**

 MLS Number:
 U8201673

 Status:
 Active

 Size:
 1,250 Sq ft.

Bedrooms: 2 Full Bathrooms: 2 Half Bathrooms: 0

Parking Spaces: Ground Level, Guest, Under Building

View: Trees/Woods,Water