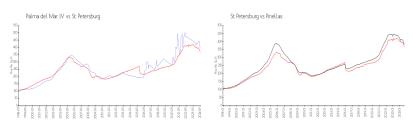

## **Market Information**

Palma del Mar IV: \$396/sq. ft. St Petersburg: \$368/sq. ft. St Petersburg: \$368/sq. ft. Pinellas: \$361/sq. ft.

#### **Inventory for Sale**

Palma del Mar IV 4% St Petersburg 4% Pinellas 4%

### Avg. Time to Close Over Last 12 Months

Palma del Mar IV 80 days St Petersburg 84 days Pinellas 81 days