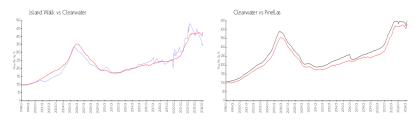

### **Market Information**

 Island Walk:
 \$344/sq. ft.
 Clearwater:
 \$430/sq. ft.

 Clearwater:
 \$430/sq. ft.
 Pinellas:
 \$417/sq. ft.