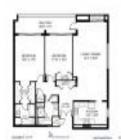

# **Unit Information**

| MLS Number:<br>Status: | U8202134<br>ACTIVE             |
|------------------------|--------------------------------|
| Size:                  | 1,380 Sq ft.                   |
| Bedrooms:              | 2                              |
| Full Bathrooms:        | 2                              |
| Half Bathrooms:        | 0                              |
| Parking Spaces:        | Assigned, Open, Under Building |
| View:                  | Pool, Water                    |
| Rental Price:          | \$4,000                        |
| List PPSF:             | \$3                            |
| Valuated Price:        | \$840,000                      |
| Valuated PPSF:         | \$609                          |