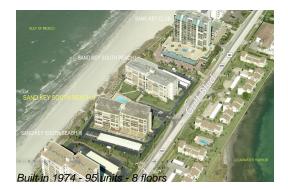

# Unit 312 - South Beach II

312 - 1430 Gulf Blvd, Clearwater, FL, Pinellas 33767

#### **Building Information**

| Number of units:                         | 95 |
|------------------------------------------|----|
| Number of active listings for rent:      | 0  |
| Number of active listings for sale:      | 1  |
| Building inventory for sale:             | 1% |
| Number of sales over the last 12 months: | 0  |
| Number of sales over the last 6 months:  | 0  |
| Number of sales over the last 3 months:  | 0  |
|                                          |    |