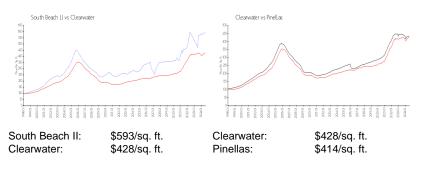

## **Market Information**

#### **Inventory for Sale**

| South Beach II | 1% |
|----------------|----|
| Clearwater     | 5% |
| Pinellas       | 4% |

## Avg. Time to Close Over Last 12 Months

| South Beach II | n/a     |
|----------------|---------|
| Clearwater     | 73 days |
| Pinellas       | 70 days |

South and Carrier Party

Access Direct an