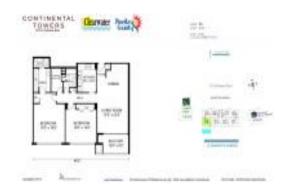

# **Unit 704 - Continental Towers**

704 - 675 S Gulfview Blvd, Clearwater, FL, Pinellas 33767

#### **Unit Information**

MLS Number: U8202170 Status: ACTIVE Size: 1,409 Sq ft.

Bedrooms: 2 Full Bathrooms: 2 0 Half Bathrooms:

Assigned, Covered, Guest, Off Street, Parking Spaces:

> Reserved Water

View: \$995,000 List Price: List PPSF: \$706