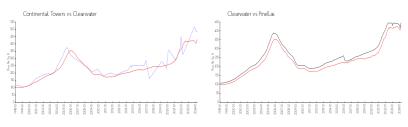

#### **Market Information**

Continental Towers: \$485/sq. ft. Clearwater: \$430/sq. ft. Clearwater: \$430/sq. ft. Pinellas: \$417/sq. ft.