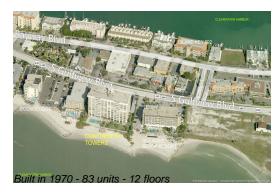

### **Building Information**

Number of units: 83 Number of active listings for rent: 0 Number of active listings for sale: 4 Building inventory for sale: 4% Number of sales over the last 12 months: 3 Number of sales over the last 6 months: Number of sales over the last 3 months:

### **Building Association Information**

**Continental Towers** 675 S Gulfview Blvd Clearwater Beach, FL 33767 (727) 447-3903