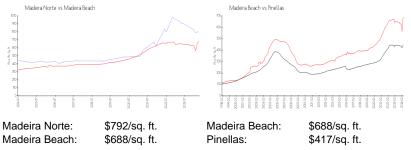

#### **Inventory for Sale**

| Madeira Norte | 3% |
|---------------|----|
| Madeira Beach | 3% |
| Pinellas      | 3% |

# Avg. Time to Close Over Last 12 Months

| Madeira Norte | 141 days |
|---------------|----------|
| Madeira Beach | 64 days  |
| Pinellas      | 60 days  |

Aadeira Beach vs Pinell.as