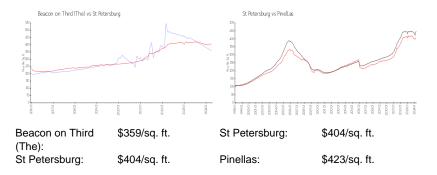

# Avg. Time to Close Over Last 12 Months

| Beacon on Third (The) | 77 days |
|-----------------------|---------|
| St Petersburg         | 67 days |

| J8202267                 |  |
|--------------------------|--|
| ACTIVE                   |  |
| 359 Sq ft.               |  |
| 1                        |  |
| 1                        |  |
| 0                        |  |
| Assigned, Covered, Guest |  |
| City, Water              |  |
| \$317,000                |  |
| \$369                    |  |
|                          |  |

The Boston of Tarly Strength of the Strength o

Pinellas

63 days