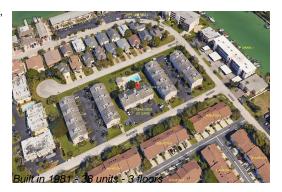

# Unit 17 - Treasure of Capri

17 - 255 Capri Cir N, Treasure Island, FL, Pinellas 33706

# **Building Information**

Number of units:38Number of active listings for rent:0Number of active listings for sale:2Building inventory for sale:5%Number of sales over the last 12 months:1Number of sales over the last 6 months:1Number of sales over the last 3 months:0