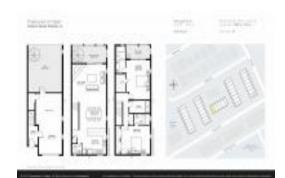

### **Unit Information**

 MLS Number:
 U8202632

 Status:
 ACTIVE

 Size:
 1,485 Sq ft.

Bedrooms: 2 Full Bathrooms: 2 Half Bathrooms: 1

Parking Spaces: Common, Driveway, Garage Door Opener,

Ground Level, Guest, Open ew: Garden, Pool, Trees/Woods

View: Garden, Po List Price: \$439,900

List Price: \$439,900 List PPSF: \$296