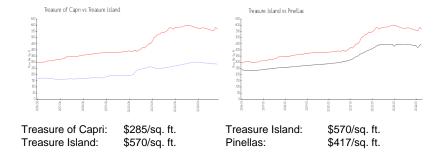

### **Market Information**

### **Inventory for Sale**

Treasure of Capri 5%
Treasure Island 5%
Pinellas 3%

## Avg. Time to Close Over Last 12 Months

Treasure of Capri 178 days
Treasure Island 71 days
Pinellas 60 days