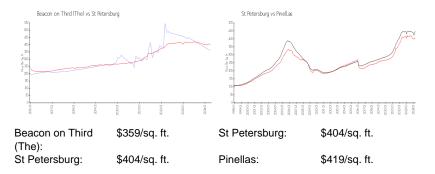

# **Market Information**

## **Inventory for Sale**

| Beacon on Third (The) | 4% |
|-----------------------|----|
| St Petersburg         | 4% |
| Pinellas              | 3% |

# Avg. Time to Close Over Last 12 Months

| Beacon on Third (The) | 77 days |
|-----------------------|---------|
| St Petersburg         | 66 days |

Pinellas

62 days