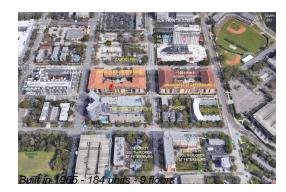

# **Building Information**

| Number of units:                         | 184 |
|------------------------------------------|-----|
| Number of active listings for rent:      |     |
| Number of active listings for sale:      | 7   |
| Building inventory for sale:             |     |
| Number of sales over the last 12 months: | 6   |
| Number of sales over the last 6 months:  | 3   |
| Number of sales over the last 3 months:  | 2   |
|                                          |     |

## **Building Association Information**

The Beacon on Third Address: 470 3rd St S #101, St. Petersburg, FL 33701 Phone: +1 727-894-5454