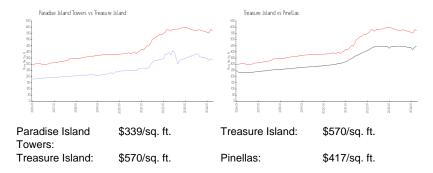

### **Inventory for Sale**

Paradise Island Towers 9% Treasure Island 5% Pinellas 3%

## Avg. Time to Close Over Last 12 Months

Paradise Island Towers 88 days
Treasure Island 71 days
Pinellas 60 days