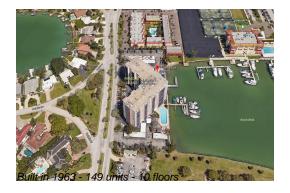

# **Unit 411 - Paradise Island Towers**

411 - 10355 Paradise Blvd, Treasure Island, FL, Pinellas 33706

### **Building Information**

Number of units: 149
Number of active listings for rent: 0
Number of active listings for sale: 14
Building inventory for sale: 9%
Number of sales over the last 12 months: 7
Number of sales over the last 6 months: 4
Number of sales over the last 3 months: 4