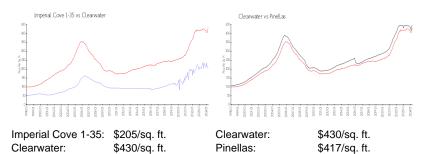

### **Market Information**

#### **Inventory for Sale**

| Imperial Cove 1-35 | 4% |
|--------------------|----|
| Clearwater         | 4% |
| Pinellas           | 3% |