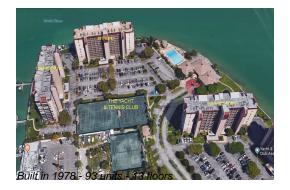

# Unit 404 - Yacht & Tennis Club - Courageous

404 - 9525 Blind Pass Rd, St Pete Beach, FL, Pinellas 33706

## **Building Information**

Number of units:93Number of active listings for rent:0Number of active listings for sale:3Building inventory for sale:3%Number of sales over the last 12 months:2Number of sales over the last 6 months:2Number of sales over the last 3 months:1

Yacht & Tennis Club Association Inc Address: 9415 Blind Pass Rd, St Pete Beach, FL 33706, Phone: +1 727-360-0379