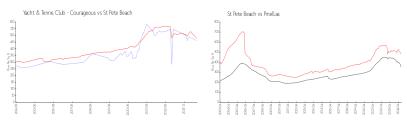

### **Market Information**

Pinellas:

\$332/sq. ft.

Yacht & Tennis Club \$462/sq. ft. St Pete Beach: \$480/sq. ft. - Courageous:

## **Inventory for Sale**

St Pete Beach:

Yacht & Tennis Club - Courageous 3% St Pete Beach 4% Pinellas 4%

### Avg. Time to Close Over Last 12 Months

\$480/sq. ft.

Yacht & Tennis Club - Courageous 69 days
St Pete Beach 66 days
Pinellas 70 days