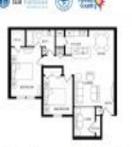

## **Unit Information**

| MLS Number:<br>Status:<br>Size:<br>Bedrooms:<br>Full Bathrooms:<br>Half Bathrooms:<br>Parking Spaces:<br>View: | U8203883<br>ACTIVE<br>823 Sq ft.<br>2<br>1<br>0<br>Assigned, Covered, Guest, Open |
|----------------------------------------------------------------------------------------------------------------|-----------------------------------------------------------------------------------|
| List Price:<br>List PPSF:                                                                                      | \$199,900<br>\$243                                                                |
|                                                                                                                |                                                                                   |