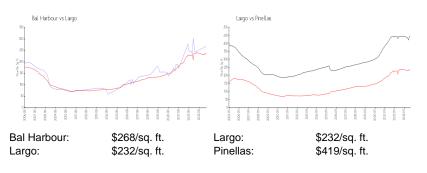

# **Inventory for Sale**

| Bal Harbour | 2% |
|-------------|----|
| Largo       | 2% |
| Pinellas    | 3% |

# Avg. Time to Close Over Last 12 Months

| Bal Harbour | 16 days |
|-------------|---------|
| Largo       | 49 days |
| Pinellas    | 62 days |

1

(in) tail ( Tenlet