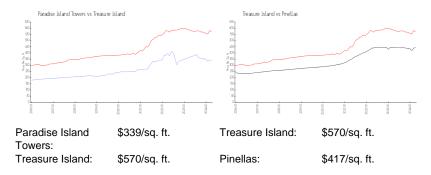

## **Inventory for Sale**

Paradise Island Towers 9% Treasure Island 5% Pinellas 3%

# Avg. Time to Close Over Last 12 Months

Paradise Island Towers 88 days Treasure Island 71 days Pinellas 60 days