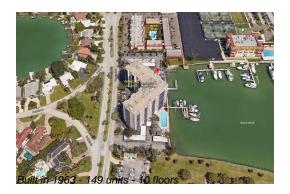

# **Unit 502 - Paradise Island Towers**

502 - 10355 Paradise Blvd, Treasure Island, FL, Pinellas 33706

## **Building Information**

Number of units: 149
Number of active listings for rent: 0
Number of active listings for sale: 14
Building inventory for sale: 9%
Number of sales over the last 12 months: 7
Number of sales over the last 6 months: 4
Number of sales over the last 3 months: 4