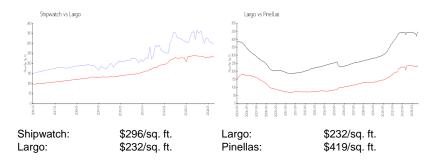

r the last 3 months: 7





### **Building Association Information**

Shipwatch Homeowners Association 11900 Shipwatch Dr Largo, FL 33774 (727) 595-9300

https://www.shipwatchyachtandtennisclub.com/

## **Recent Sales**

| Unit # | Size        | Closing Date | Sale Price | PPSF  |
|--------|-------------|--------------|------------|-------|
|        |             | J            |            |       |
| 807    | 1,225 sq ft | May 2024     | \$460,000  | \$376 |
| 1610   | 1,235 sq ft | May 2024     | \$345,000  | \$279 |
| 742    | 1,225 sq ft | May 2024     | \$395,000  | \$322 |
| 643    | 1,225 sq ft | Apr 2024     | \$389,000  | \$318 |
| 1379   | 1,235 sq ft | Apr 2024     | \$299,999  | \$243 |
| 1391   | 1.235 sa ft | Apr 2024     | \$420.000  | \$340 |

#### **Market Information**



# **Inventory for Sale**

| Shipwatch | 3% |
|-----------|----|
| Largo     | 2% |
| Pinellas  | 3% |

## Avg. Time to Close Over Last 12 Months

Shipwatch 86 days Largo 49 days Pinellas 62 days