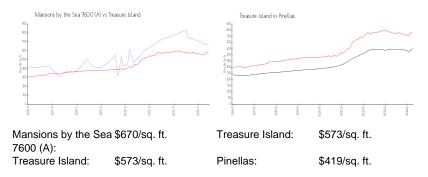

## **Market Information**

# **Inventory for Sale**

| Mansions by the Sea 7600 (A) | 10% |
|------------------------------|-----|
| Treasure Island              | 4%  |
| Pinellas                     | 3%  |

## Avg. Time to Close Over Last 12 Months

Mansions by the Sea 7600 (A) Treasure Island Pinellas 81 days 74 days 62 days