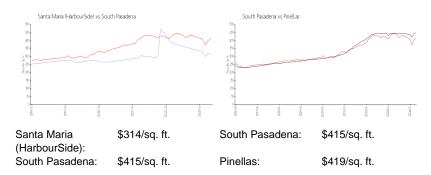

#### **Market Information**

#### **Inventory for Sale**

Santa Maria (HarbourSide) 6% South Pasadena 3% Pinellas 3%

### Avg. Time to Close Over Last 12 Months

Santa Maria (HarbourSide) 44 days South Pasadena 57 days Pinellas 62 days