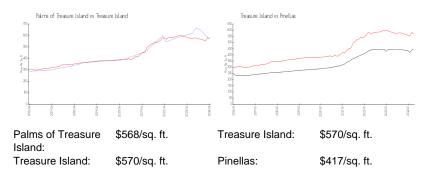

### **Market Information**

### Inventory for Sale

| Palms of Treasure Island | 11% |
|--------------------------|-----|
| Treasure Island          | 5%  |
| Pinellas                 | 3%  |

### Avg. Time to Close Over Last 12 Months

| Palms of Treasure Island | 64 days |
|--------------------------|---------|
| Treasure Island          | 71 days |
| Pinellas                 | 60 days |