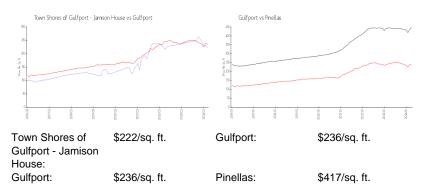

inventory for sale:             | 10% |
| Number of sales over the last 12 months: | 4   |
| Number of sales over the last 6 months:  | 1   |
| Number of sales over the last 3 months:  | 0   |

### **Building Association Information**

Town Shores Master Association, Inc 3210 59th Street South Gulfport, FL 33707 Phone: (727) 345-9491

https://www.townshorescommunity.com/welcom

#### **Recent Sales**

| Unit # | Size        | Closing Date | Sale Price | PPSF  |
|--------|-------------|--------------|------------|-------|
| 215    | 1,250 sq ft | Nov 2023     | \$325,000  | \$260 |
| 109    | 815 sq ft   | Sep 2023     | \$207,900  | \$255 |
| 105    | 1,120 sq ft | Jul 2023     | \$260,000  | \$232 |
| 310    | 1,120 sq ft | May 2023     | \$235,900  | \$211 |

#### **Market Information**



## **Inventory for Sale**

| Town Shores of Gulfport - Jamison House | 11% |
|-----------------------------------------|-----|
| Gulfport                                | 4%  |
| Pinellas                                | 3%  |

#### Avg. Time to Close Over Last 12 Months

Town Shores of Gulfport - Jamison House58 daysGulfport69 daysPinellas60 days