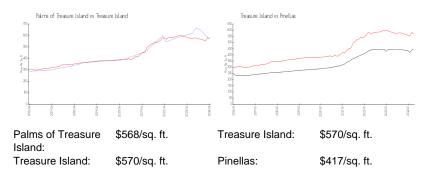

# Unit 307 - Palms of Treasure Island

307 - 10315 Gulf Blvd, Treasure Island, FL, Pinellas 33706

#### **Unit Information**

## **Building Information**

#### **Recent Sales**

| Unit # | Size        | Closing Date | Sale Price | PPSF  |
|--------|-------------|--------------|------------|-------|
| 106    | 1,170 sq ft | Apr 2024     | \$599,000  | \$512 |
| 410    | 930 sq ft   | Apr 2024     | \$675,000  | \$726 |
| 207    | 930 sq ft   | Nov 2023     | \$620,000  | \$667 |
| 109    | 950 sq ft   | Sep 2023     | \$640,000  | \$674 |
| 210    | 930 sq ft   | Aug 2023     | \$617,000  | \$663 |

#### **Market Information**



#### Inventory for Sale

| Palms of Treasure Island | 11% |
|--------------------------|-----|
| Treasure Island          | 5%  |
| Pinellas                 | 3%  |

### Avg. Time to Close Over Last 12 Months

| Palms of Treasure Island | 64 days |
|--------------------------|---------|
| Treasure Island          | 71 days |
| Pinellas                 | 60 days |