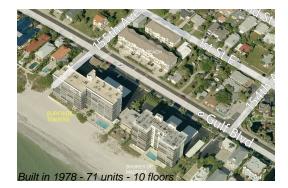

## Unit 708 - Surfside Tower

708 - 15462 Gulf Blvd, Madeira Beach, FL, Pinellas 33708

### **Building Information**

| Number of units:                         | 71 |
|------------------------------------------|----|
| Number of active listings for rent:      | 0  |
| Number of active listings for sale:      | 1  |
| Building inventory for sale:             | 1% |
| Number of sales over the last 12 months: | 4  |
| Number of sales over the last 6 months:  | 3  |
| Number of sales over the last 3 months:  | 1  |
|                                          |    |