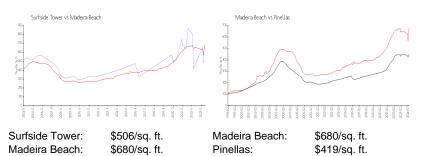

## **Market Information**

#### **Inventory for Sale**

| Surfside Tower | 1% |
|----------------|----|
| Madeira Beach  | 3% |
| Pinellas       | 3% |

## Avg. Time to Close Over Last 12 Months

| Surfside Tower | 44 days |
|----------------|---------|
| Madeira Beach  | 67 days |
| Pinellas       | 62 days |