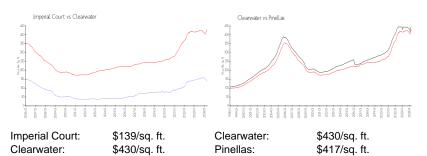

#### **Market Information**

### **Inventory for Sale**

Imperial Court 8% Clearwater 4% Pinellas 3%

### Avg. Time to Close Over Last 12 Months

Imperial Court 68 days
Clearwater 60 days
Pinellas 60 days