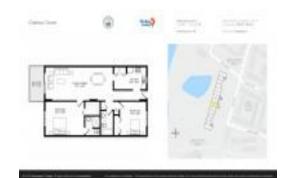

# Unit 907 - Chateau Tower

907 - 7050 Sunset Dr S, South Pasadena, FL, Pinellas 33707

#### **Unit Information**

 MLS Number:
 U8207622

 Status:
 ACTIVE

 Size:
 1,055 Sq ft.

Bedrooms: 2 Full Bathrooms: 2 Half Bathrooms: 0

 Parking Spaces:
 Water

 View:
 Water

 List Price:
 \$399,000