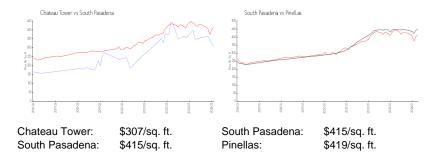

s for sale: 8
Building inventory for sale: 3%
Number of sales over the last 12 months: 11
Number of sales over the last 6 months: 4
Number of sales over the last 3 months: 2



Chateau Tower Condo Associates Address: 2890, 7050 Sunset Dr S, South Pasadena, FL 33707 Phone: +1 727-345-0713

https://www.chateau-tower.com/

## **Recent Sales**

| Unit # | Size        | Closing Date | Sale Price | PPSF  |
|--------|-------------|--------------|------------|-------|
| 604    | 850 sq ft   | Apr 2024     | \$230,000  | \$271 |
| 401    | 1,180 sq ft | Feb 2024     | \$360,000  | \$305 |
| 907    | 1,055 sq ft | Feb 2024     | \$334,000  | \$317 |
| 607    | 1,055 sq ft | Jan 2024     | \$375,000  | \$355 |
| 712    | 850 sq ft   | Oct 2023     | \$228,000  | \$268 |

#### **Market Information**



# **Inventory for Sale**

Chateau Tower 4% South Pasadena 3% Pinellas 3%

### Avg. Time to Close Over Last 12 Months

Chateau Tower 60 days





South Pasadena Pinellas 57 days 62 days