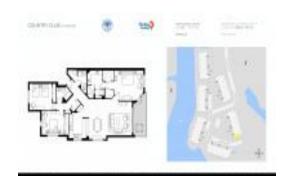

# Unit 3406 - Country Club at East Bay (1-5)

3406 - 1200 Country Club Dr, Largo, FL, Pinellas 33771

#### **Unit Information**

 MLS Number:
 U8207632

 Status:
 ACTIVE

 Size:
 1,801 Sq ft.

Bedrooms: 3
Full Bathrooms: 2
Half Bathrooms: 0

Parking Spaces: Garage Door Opener, Guest, Under

Building

View: Golf Course, Water