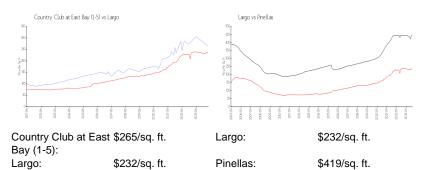

#### **Market Information**

## **Inventory for Sale**

| Country Club at East Bay (1-5) | 7% |
|--------------------------------|----|
| Largo                          | 2% |
| Pinellas                       | 3% |

#### Avg. Time to Close Over Last 12 Months

Country Club at East Bay (1-5) 76 days Largo 49 days Pinellas 62 days