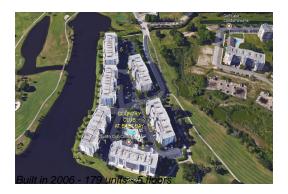

## **Building Information**

Number of units: 179
Number of active listings for rent: 0
Number of active listings for sale: 13
Building inventory for sale: 7%
Number of sales over the last 12 months: 6
Number of sales over the last 6 months: 0
Number of sales over the last 3 months: 0

## **Building Association Information**

East Bay Golf Club

Address: 702 Country Club Dr,

Largo, FL 33771

Phone: +1 727-581-3333

http://www.countryclubeast.com