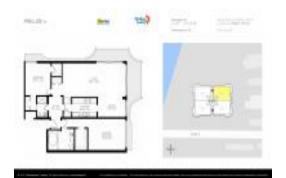

# Unit 12-D - Prelude 80

12-D - 80 Roger St, Clearwater, FL, Pinellas 33756

#### **Unit Information**

 MLS Number:
 U8207793

 Status:
 ACTIVE

 Size:
 1,540 Sq ft.

Bedrooms: 2 Full Bathrooms: 2 Half Bathrooms: 0

Parking Spaces: Assigned, Guest

 View:
 Water

 List Price:
 \$649,000