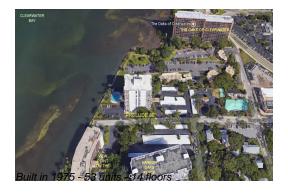

# Unit 12-D - Prelude 80

12-D - 80 Roger St, Clearwater, FL, Pinellas 33756

## **Building Information**

Number of units: 53
Number of active listings for rent: 0
Number of active listings for sale: 6
Building inventory for sale: 11%
Number of sales over the last 12 months: 3
Number of sales over the last 6 months: 1
Number of sales over the last 3 months: 1

Prelude 80 Condominium Address: 80 Rogers St, Clearwater, FL 33756, Phone: +1 727-443-7737

http://www.prelude80.com/