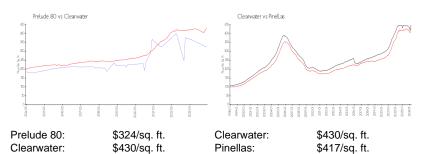

ice:
 \$649,000

 List PPSF:
 \$421

## **Building Information**

Number of units: 53
Number of active listings for rent: 0
Number of active listings for sale: 6
Building inventory for sale: 11%
Number of sales over the last 12 months: 3
Number of sales over the last 6 months: 1
Number of sales over the last 3 months: 1



Prelude 80 Condominium Address: 80 Rogers St, Clearwater, FL 33756, Phone: +1 727-443-7737

http://www.prelude80.com/

## **Recent Sales**

| Unit # | Size        | Closing Date | Sale Price | PPSF  |
|--------|-------------|--------------|------------|-------|
| 2C     | 1,540 sq ft | Mar 2024     | \$425,000  | \$276 |
| 4A     | 1,540 sq ft | Jun 2023     | \$580,000  | \$377 |
| 2B     | 1,540 sq ft | Jun 2023     | \$559,000  | \$363 |

#### **Market Information**



### **Inventory for Sale**

Prelude 80 11% Clearwater 4% Pinellas 3%

### Avg. Time to Close Over Last 12 Months

Prelude 80 128 days
Clearwater 60 days
Pinellas 60 days