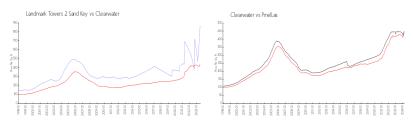

# **Market Information**

Landmark Towers 2 \$872/sq. ft.

Σ ψ01.

Clearwater: \$441/sq. ft.

Clearwater: \$441/sq. ft.

Pinellas: \$419/sq. ft.

# **Inventory for Sale**

Sand Key:

Landmark Towers 2 Sand Key 1% Clearwater 4% Pinellas 3%

# Avg. Time to Close Over Last 12 Months

Landmark Towers 2 Sand Key 9 days
Clearwater 62 days
Pinellas 62 days