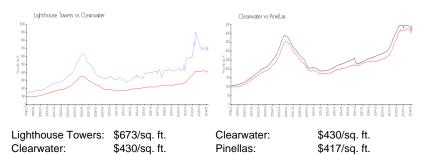

## Inventory for Sale

| Lighthouse Towers | 4% |
|-------------------|----|
| Clearwater        | 4% |
| Pinellas          | 3% |

## Avg. Time to Close Over Last 12 Months

| Lighthouse Towers | 55 days |
|-------------------|---------|
| Clearwater        | 60 days |
| Pinellas          | 60 days |