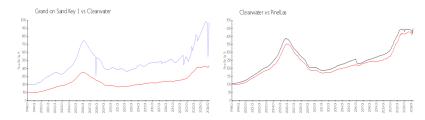

# **Market Information**

Grand on Sand Key \$975/sq. ft. Clearwater: \$441/sq. ft.

1:

Clearwater: \$441/sq. ft. Pinellas: \$419/sq. ft.

# **Inventory for Sale**

Grand on Sand Key 1 3% Clearwater 4% Pinellas 3%

# Avg. Time to Close Over Last 12 Months

Grand on Sand Key 1 39 days Clearwater 62 days Pinellas 62 days