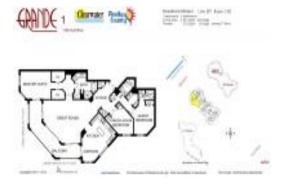

# Unit 701 - Grand on Sand Key 1

701 - 1180 Gulf Blvd, Clearwater, FL, Pinellas 33767

#### **Unit Information**

 MLS Number:
 U8208064

 Status:
 ACTIVE

 Size:
 2,521 Sq ft.

Bedrooms: 3
Full Bathrooms: 3
Half Bathrooms: 0

Parking Spaces: Assigned, Guest, Under Building

View:

Rental Price: \$7,500 List PPSF: \$3