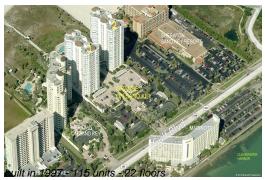

# Unit 701 - Grand on Sand Key 1

701 - 1180 Gulf Blvd, Clearwater, FL, Pinellas 33767

### **Building Information**

Number of units: 115
Number of active listings for rent: 0
Number of active listings for sale: 3
Building inventory for sale: 2%
Number of sales over the last 12 months: 4
Number of sales over the last 6 months: 2
Number of sales over the last 3 months: 0