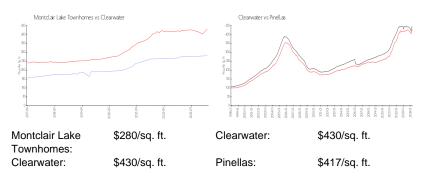

#### **Inventory for Sale**

| Montclair Lake Townhomes | 6% |
|--------------------------|----|
| Clearwater               | 4% |
| Pinellas                 | 3% |

## Avg. Time to Close Over Last 12 Months

| Montclair Lake Townhomes | 97 days |
|--------------------------|---------|
| Clearwater               | 60 days |

Pinellas

60 days