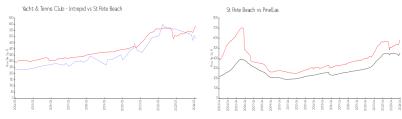

#### **Market Information**

Yacht & Tennis Club \$482/sq. ft.

- Intrepid:

St Pete Beach: \$584/sq. ft.

St Pete Beach: \$584/sq. ft.

Pinellas: \$419/sq. ft.