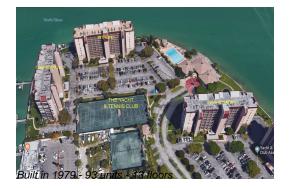

# Unit 304 - Yacht & Tennis Club - Intrepid

304 - 9425 Blind Pass Rd, St Pete Beach, FL, Pinellas 33706

# **Building Information**

Number of units: 93
Number of active listings for rent: 0
Number of active listings for sale: 9
Building inventory for sale: 9%
Number of sales over the last 12 months: 12
Number of sales over the last 6 months: 5
Number of sales over the last 3 months: 3