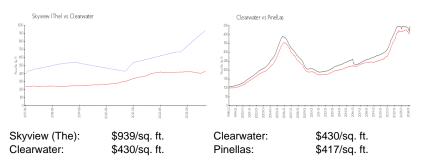

#### **Market Information**

### **Inventory for Sale**

| Skyview (The) | 3% |
|---------------|----|
| Clearwater    | 4% |
| Pinellas      | 3% |

## Avg. Time to Close Over Last 12 Months

| Skyview (The) | 50 days |
|---------------|---------|
| Clearwater    | 60 days |
| Pinellas      | 60 days |