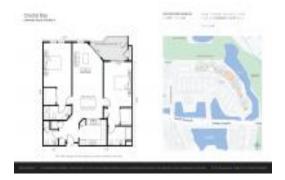

# **Unit F310 - Crystal Bay**

F310 - 2332 Feather Sound Dr, Clearwater, FL, Pinellas 33762

#### **Unit Information**

 MLS Number:
 U8209204

 Status:
 ACTIVE

 Size:
 1,210 Sq ft.

Bedrooms: 2
Full Bathrooms: 2
Half Bathrooms: 1
Parking Spaces:

 View:
 Water

 List Price:
 \$289,999

 List PPSF:
 \$240