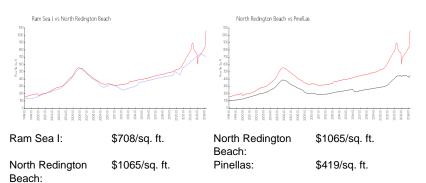

#### **Market Information**

#### **Inventory for Sale**

| Ram Sea I             | 2% |
|-----------------------|----|
| North Redington Beach | 1% |
| Pinellas              | 3% |

# Avg. Time to Close Over Last 12 Months

| Ram Sea I             | 6 days  |
|-----------------------|---------|
| North Redington Beach | 7 days  |
| Pinellas              | 62 days |

Dami Sea 1 🏯 🎭

LightCR installs