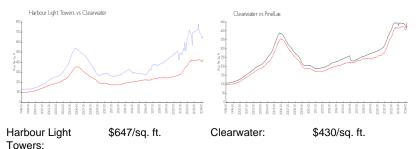

# **Market Information**

83 days

| 1011010.    |               |           |               |
|-------------|---------------|-----------|---------------|
| Clearwater: | \$430/sq. ft. | Pinellas: | \$417/sq. ft. |
|             |               |           |               |

# Avg. Time to Close Over Last 12 Months

Harbour Light Towers

Guest, Under

ft.

Clearwater Pinellas 60 days 60 days