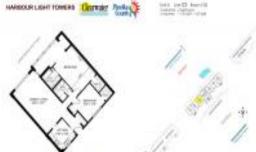

# Unit 403 - Harbour Light Towers

403 - 1270 Gulf Blvd, Clearwater, FL, Pinellas 33767

# **Unit Information**

| MLS Number:     | U8209701                  |
|-----------------|---------------------------|
| Status:         | ACTIVE                    |
| Size:           | 1,100 Sq ft.              |
| Bedrooms:       | 2                         |
| Full Bathrooms: | 2                         |
| Half Bathrooms: | 0                         |
| Parking Spaces: | Assigned, Ground Level, G |
|                 | Building                  |
| View:           | Water                     |
| List Price:     | \$695,000                 |
| List PPSF:      | \$632                     |
|                 |                           |