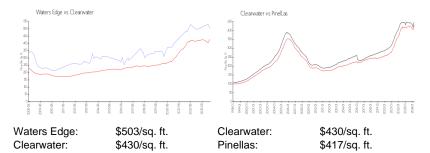

ound

 View:
 Water

 List Price:
 \$1,150,000

 List PPSF:
 \$686

## **Building Information**

Number of units: 153
Number of active listings for rent: 0
Number of active listings for sale: 7
Building inventory for sale: 4%
Number of sales over the last 12 months: 2
Number of sales over the last 6 months: 1
Number of sales over the last 3 months: 1

# THE STATE OF THE S



## **Building Association Information**

Water's Edge Condo Association 331 Cleveland St, Clearwater, FL 33755 (727) 447-8380

### **Recent Sales**

| Unit # | Size        | Closing Date | Sale Price | PPSF  |
|--------|-------------|--------------|------------|-------|
| 1706   | 1,676 sq ft | Feb 2024     | \$900,000  | \$537 |
| 302    | 1,765 sq ft | Sep 2023     | \$725,000  | \$411 |

### **Market Information**



### **Inventory for Sale**

| Waters Edge | 5% |
|-------------|----|
| Clearwater  | 4% |
| Pinellas    | 3% |

### Avg. Time to Close Over Last 12 Months

Waters Edge 85 days
Clearwater 60 days
Pinellas 60 days