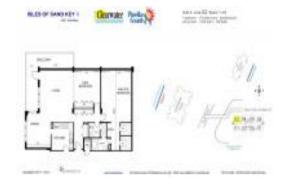

# Unit 502 - Isles Sand Key 1

502 - 1621 Guld Blvd, Clearwater, FL, Pinellas 33767

#### **Unit Information**

 MLS Number:
 U8210736

 Status:
 ACTIVE

 Size:
 1,500 Sq ft.

Bedrooms: 2 Full Bathrooms: 2 Half Bathrooms: 0

Parking Spaces: Guest, Open View: Water Rental Price: \$3,300 List PPSF: \$2