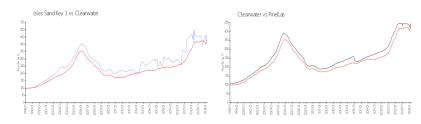

### **Market Information**

 Isles Sand Key 1:
 \$469/sq. ft.
 Clearwater:
 \$430/sq. ft.

 Clearwater:
 \$430/sq. ft.
 Pinellas:
 \$417/sq. ft.