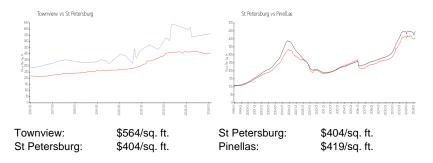

f active listings for rent: 0
Number of active listings for sale: 3
Building inventory for sale: 4%
Number of sales over the last 12 months: 7
Number of sales over the last 6 months: 4
Number of sales over the last 3 months: 3



### **Building Association Information**

**Townview Condominium Associates** 

Address: 105 4th Ave NE, St. Petersburg, FL 33701 Phone: +1 727-895-0310

## **Recent Sales**

| Unit # | Size        | Closing Date | Sale Price | PPSF  |
|--------|-------------|--------------|------------|-------|
| 228    | 1,100 sq ft | May 2024     | \$708,000  | \$644 |
| 203    | 1,035 sq ft | Mar 2024     | \$475,000  | \$459 |
| 429    | 1,100 sq ft | Feb 2024     | \$715,000  | \$650 |
| 424    | 1.035 sa ft | Jun 2023     | \$525.000  | \$507 |

### **Market Information**



# **Inventory for Sale**

| Townview      | 4% |
|---------------|----|
| St Petersburg | 4% |
| Pinellas      | 3% |

# Avg. Time to Close Over Last 12 Months

| Townview      | 57 days |
|---------------|---------|
| St Petersburg | 66 days |
| Pinellas      | 62 days |